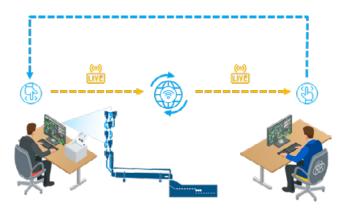

Our remote assist automation service guarantees you support in special plant situations which can be solved quickly and efficiently with the help of our technical assistance.

- Through the use of remote diagnostics as well as through active intervention in the automation system and supporting your proprietary maintenance technicians, we offer you efficient and cost-effective methods of technical assistance.
- This is based on a rapidly expanding global, high-speed communications infrastructure.
- Our automation expertise is the cornerstone of our successful remote assist automation, which has various fields of application in engineering, commissioning and maintenance.

## Your service advantages

- Our global presence and regional competence enable worldwide support
- Short response times
- Qualified Center of Excellence
- Customer-focused trainings